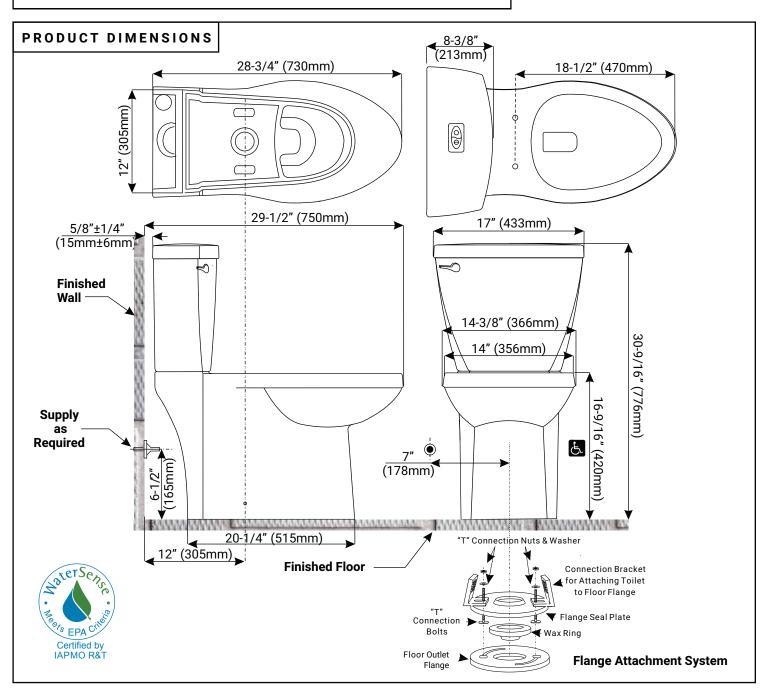

## **PRODUCT SPECIFICATIONS**

Rough-in Size: 12" Toilet Height: 30-9/16" Toilet Width: 17" Toilet Length: 29-1/2" Water Surface: 9-5/8" x 7-5/8" Trapway size: 2" Bowl Height: 16-9/16" Bowl Length: 18-1/2" Gallons per flush (490C): 1.28 Gallons per flush (490EC): 1.1/1.6 Material: Vitreous China Lever Placement (490C): Left Button Placement (490EC): Top Weight: 89 lbs. Codes and Standards: ASME A112.19.2 / CSA B45.1 cUPC Listed EPA WaterSense EPA Policy 1992 ADA compliance to ANSI A117.1